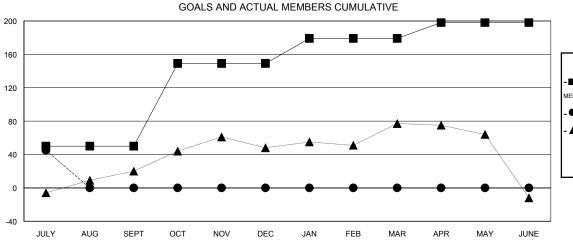

## GOALS AND ACTUAL NEW CLUBS CUMULATIVE

| - ■ - CURRENT YEAR GOALS FOR NEW |
|----------------------------------|
| MEMBERS                          |

- CURRENT YEAR ACTUAL MEMBERS

- ▲ - LAST YEAR ACTUAL MEMBERS